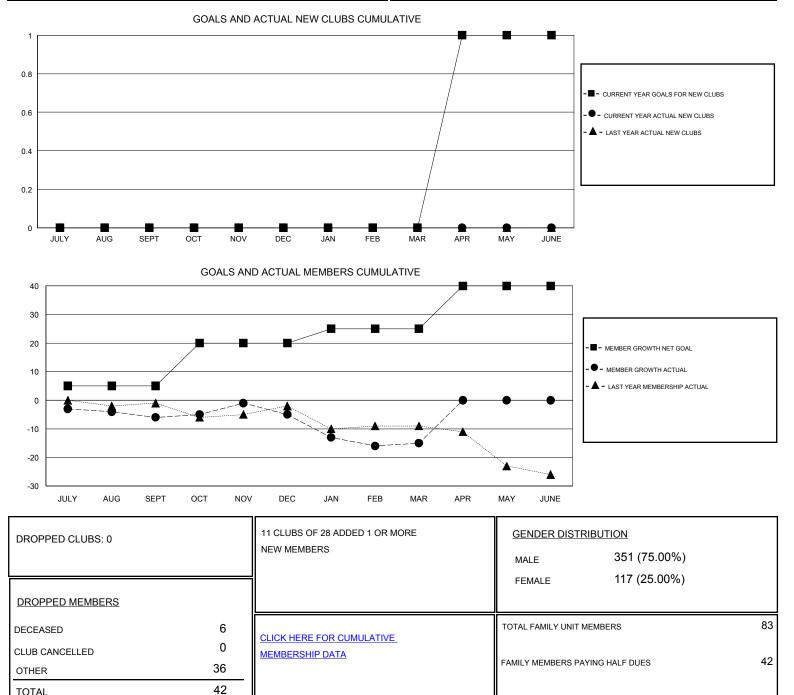

## District 28 U

Results as of: 3/31/2020

| GMT:                           | LOCATION UTAH |        |        |                                  |         |         | GMT CA   |
|--------------------------------|---------------|--------|--------|----------------------------------|---------|---------|----------|
| Clubs<br>RESULTS FOR 2019-2020 |               |        |        | Members<br>RESULTS FOR 2019-2020 |         |         |          |
|                                |               |        |        |                                  |         |         |          |
| JULY/AUG/SEPT<br>OCT/NOV/DEC   | 0             | 0      | 0      | JULY/AUG/SEPT<br>OCT/NOV/DEC     | 5<br>15 | 5<br>14 | 11<br>13 |
| JAN/FEB/MAR<br>APR/MAY/JUNE    | 0<br>1        | 0<br>0 | 0<br>0 | JAN/FEB/MAR<br>APR/MAY/JUNE      | 5<br>15 | 10<br>0 | 18<br>0  |